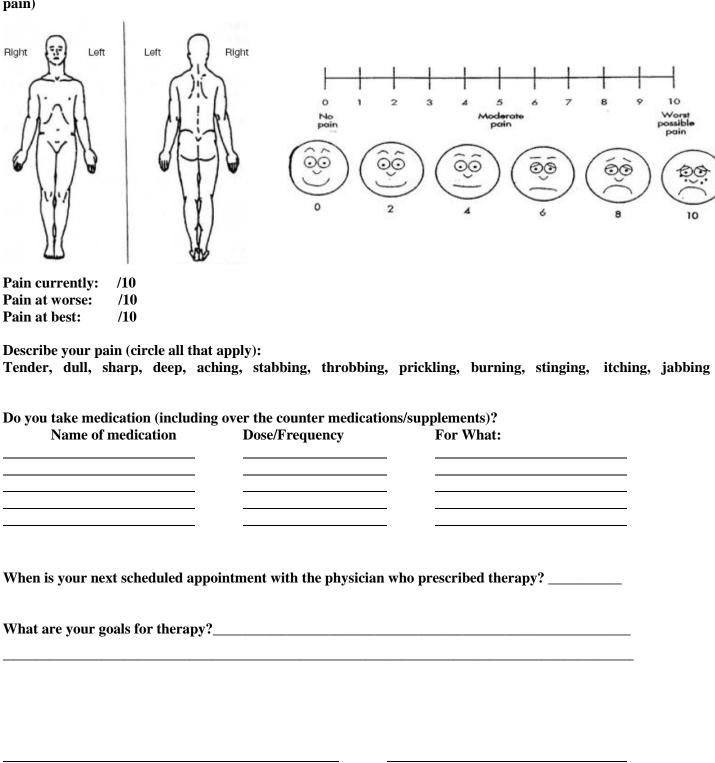

## MORRIS HOSPITAL Rehab Services Questionnaire

Pain: Please indicate on pain diagram where your pain is located. Rate your pain below (0 = no pain & 10 = worse pain)

MH#394 7/2017 Page 2 of 2 Patient Label